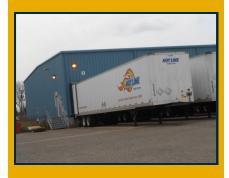

## For Sale

\$550,000 Truck Terminal/Hub

- 10,000 SF
- Excellent Access to Hwy 65
- 3.36 Acres
- 14' Ceiling Height

#### Site Information:

Property Type: Truck Terminal/Hub/Transit

Square Feet: 10,000 SF Availability: Immediate

Terms: Cash or Terms Acceptable to Seller

Sale Price: \$550,000

RE Tax: \$12,914 (2013)