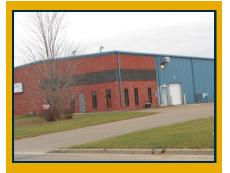

## For Sale

\$550,000 Truck Terminal/Hub

- 10,000 SF
- Excellent Access to Hwy 65
- 3.36 Acres
- 14' Ceiling Height

## 102 Packer Drive Roberts, WI

### **Building Data:**

Year Built: 2004

Construction: Steel/Brick

Parking: Ample

Utilities: City Sewer/Water

HVAC: Forced Air

For more information contact:

Brian Zeller 651.430.2233 office 612.325.3038 mobile 651.430.2480 fax bzeller@greystone-commercial.com