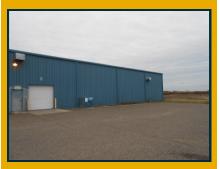

## For Sale

\$550,000 Truck Terminal/Hub

- 10,000 SF
- Excellent Access to Hwy 65
- 3.36 Acres
- 14' Ceiling Height

## 102 Packer Drive Roberts, WI

### **Building Data:**

Year Built: 2004

Construction: Steel/Brick

Parking: Ample

Utilities: City Sewer/Water

HVAC: Forced Air

For more information contact:

Brian Zeller 651.430.2233 office 612.325.3038 mobile 651.430.2480 fax bzeller@greystone-commercial.com