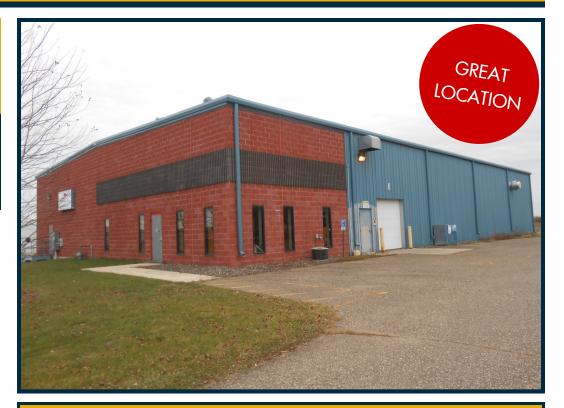

## For Sale

\$550,000 Truck Terminal/Hub

- 10,000 SF
- Excellent Access to Hwy 65
- 3.36 Acres
- 14' Ceiling Height

## 102 Packer Drive Roberts, WI

### **Building Data:**

Year Built: 2004

Construction: Steel/Brick

Parking: Ample

Utilities: City Sewer/Water

HVAC: Forced Air

For more information contact:

Brian Zeller 651.430.2233 office 612.325.3038 mobile 651.430.2480 fax bzeller@greystone-commercial.com