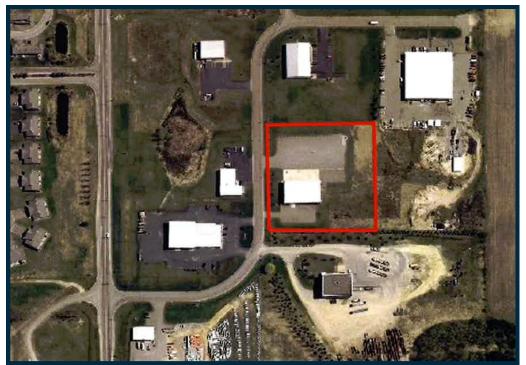

## 102 Packer Drive Roberts, WI

For more information contact:

#### Land Data:

Acres: 3.36

Square Feet: 146,361 SF

Zoning: Commercial

Topo: Relatively Level