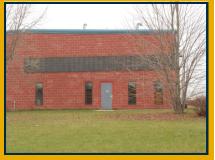

## For Sale

\$550,000 Truck Terminal/Hub

- 10,000 SF
- Excellent Access to Hwy 65
- 3.36 Acres
- 14' Ceiling Height

### **Building Data:**

Year Built: 2004

Construction: Steel/Brick

Parking: Ample

Utilities: City Sewer/Water

HVAC: Forced Air

For more information contact:

Brian Zeller 651.430.2233 office 612.325.3038 mobile 651.430.2480 fax bzeller@greystone-commercial.com